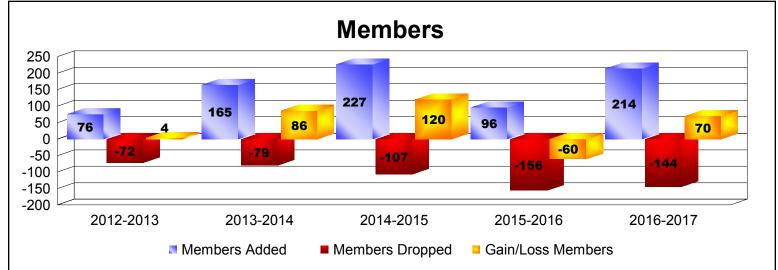

District T 4 As of June 2017 Cumulative

| Year      | New<br>Clubs | Dropped<br>Clubs | Gain/<br>Loss<br>Clubs | New<br>Members | Charter<br>Members | Reinstate<br>Members | Transfer<br>Members | Total<br>Member<br>Added | Total<br>Members<br>Dropped | Gain/<br>Loss<br>Members |
|-----------|--------------|------------------|------------------------|----------------|--------------------|----------------------|---------------------|--------------------------|-----------------------------|--------------------------|
| 2012-2013 | 0            | 0                | 0                      | 75             | 0                  | 1                    | 0                   | 76                       | -72                         | 4                        |
| 2013-2014 | 2            | 0                | 2                      | 115            | 48                 | 1                    | 1                   | 165                      | -79                         | 86                       |
| 2014-2015 | 4            | 0                | 4                      | 108            | 111                | 6                    | 2                   | 227                      | -107                        | 120                      |
| 2015-2016 | 0            | -1               | -1                     | 88             | 5                  | 1                    | 2                   | 96                       | -156                        | -60                      |
| 2016-2017 | 3            | 0                | 3                      | 134            | 66                 | 6                    | 8                   | 214                      | -144                        | 70                       |
| Average   | 2            | 0                | 2                      | 104            | 46                 | 3                    | 3                   | 156                      | -112                        | 44                       |