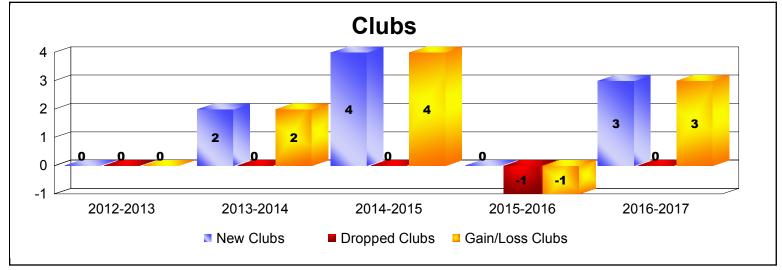

District T 4 As of June 2017 Cumulative

| Year      | New<br>Clubs | Dropped<br>Clubs | Gain/<br>Loss<br>Clubs | New<br>Members | Charter<br>Members | Reinstate<br>Members | Transfer<br>Members | Total<br>Member<br>Added | Total<br>Members<br>Dropped | Gain/<br>Loss<br>Members |
|-----------|--------------|------------------|------------------------|----------------|--------------------|----------------------|---------------------|--------------------------|-----------------------------|--------------------------|
| 2012-2013 | 0            | 0                | 0                      | 75             | 0                  | 1                    | 0                   | 76                       | -72                         | 4                        |
| 2013-2014 | 2            | 0                | 2                      | 115            | 48                 | 1                    | 1                   | 165                      | -79                         | 86                       |
| 2014-2015 | 4            | 0                | 4                      | 108            | 111                | 6                    | 2                   | 227                      | -107                        | 120                      |
| 2015-2016 | 0            | -1               | -1                     | 88             | 5                  | 1                    | 2                   | 96                       | -156                        | -60                      |
| 2016-2017 | 3            | 0                | 3                      | 134            | 66                 | 6                    | 8                   | 214                      | -144                        | 70                       |
| Average   | 2            | 0                | 2                      | 104            | 46                 | 3                    | 3                   | 156                      | -112                        | 44                       |